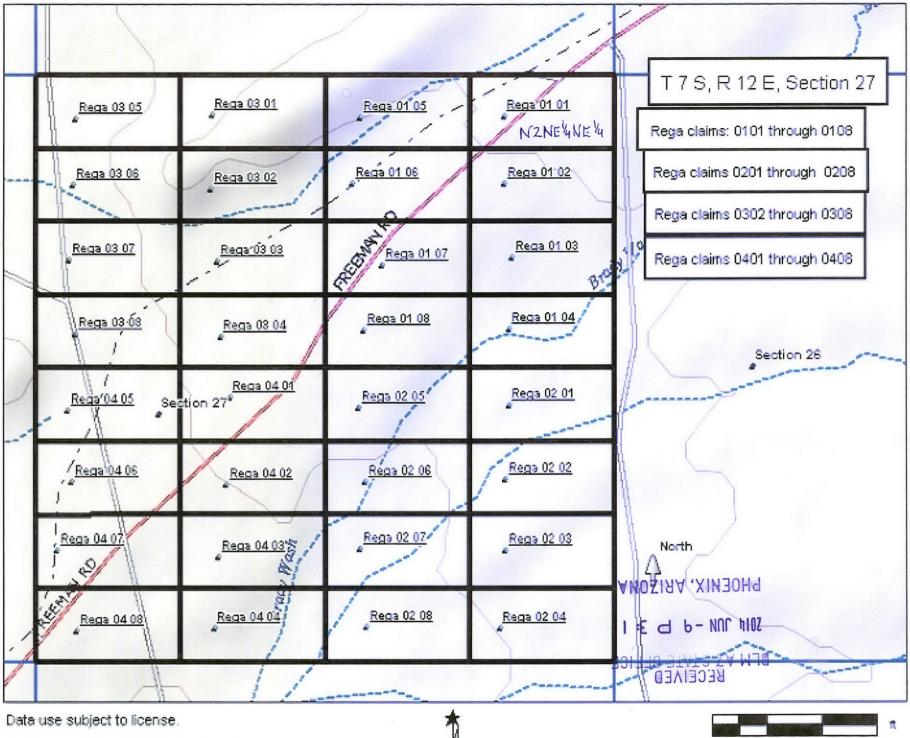

Reference:

3800 (9310) RE

AMC425013

Mr. Rod Ebert:

Per our conversation on June 4, 2014, please find attached a copy of your letter sent to me requesting a map for the reference claims, and the attached map of the 32 Rega Claims.

Please advise receipt of this map as the acceptance that this issues is now resolved.

Thank you for your support in this matter.

Sincerely,

Larry R. Christensen

801 554-1551

englarr@yahoo.com

Map place to HOENIX. ARIZONA
The first mining the Claim location
Notice RS 6.11-14

There were no maps of the mining claim locations provided. You must clearly show on a map or sketch, the boundaries of the claim. The map should clearly mark the boundaries of both the **section** and **quarter section** and should depict **where** within the quarter section the claim lies. The map should be accurate enough for BLM to identify the mining claims or sites on the ground.

This claim is marked by four 2x2x4 foot monuments, one at each corner of the claim.

The location monument on which this notice is posted is situated within Section 27, Township 7 South, Range 12 East, Gila Salt River Base and Meridian, Arizona. This claim encompasses portions of the following legal subdivision(s) if located by legal subdivision or the following quarter section(s), E 1/2, N 1/4, N 1/2, N E 1/4 Section 27, Township 7 South, Range 12 East, Gila Salt River Base and Meridian Arizona.